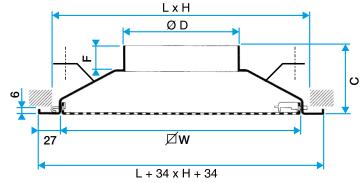

#### Installation

The SC 319 R diffuser is installed flush with the ceiling. Direct attachment to ducting.