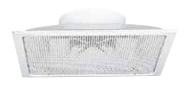

# **Product description**

The SC 319 R is a square slotted opening air return diffuser. For installation in plaster and plasterboard (BA13) ceilings. Diffuses air in HVAC systems. This diffuser is made of steel with epoxy coating RAL 9010 white 30% gloss. It features concealed attachments and is connected directly to circular ducting.

### **Main characteristics**

- extraction diffuser,
- removable slotted plate,
- epoxy coating RAL 9010 white,
- concealed attachment to concrete slab using tabs fitted to diffuser (F16 attachment method),
- direct attachment to circular ducting.