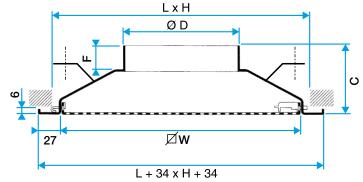

# 11002149 SC319R 562x562 D315 AxB=600<sup>2</sup>

The SC 319 R is a slotted plate square diffuser for extraction.

SC319R F16 D315 562x562 AxB 600x600

#### **Product description**

The SC 319 R is a square slotted opening air return diffuser. For installation in plaster and plasterboard (BA13) ceilings. Diffuses air in HVAC systems. This diffuser is made of steel with epoxy coating RAL 9010 white 30% gloss. It features concealed attachments and is connected directly to circular ducting.

### **Main characteristics**

- extraction diffuser,
- removable slotted plate,
- epoxy coating RAL 9010 white,
- concealed attachment to concrete slab using tabs fitted to diffuser (F16 attachment method),
- direct attachment to circular ducting.