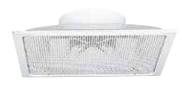

# 11002149 SC319R 562x562 D315 AxB=600<sup>2</sup>

The SC 319 R is a slotted plate square diffuser for extraction.

SC319R F16 D315 562x562 AxB 600x600

#### **Product description**

The SC 319 R is a square slotted opening air return diffuser. For installation in plaster and plasterboard (BA13) ceilings. Diffuses air in HVAC systems. This diffuser is made of steel with epoxy coating RAL 9010 white 30% gloss. It features concealed attachments and is connected directly to circular ducting.

### **Main characteristics**

- extraction diffuser,
- removable slotted plate,
- epoxy coating RAL 9010 white,
- concealed attachment to concrete slab using tabs fitted to diffuser (F16 attachment method),
- direct attachment to circular ducting.