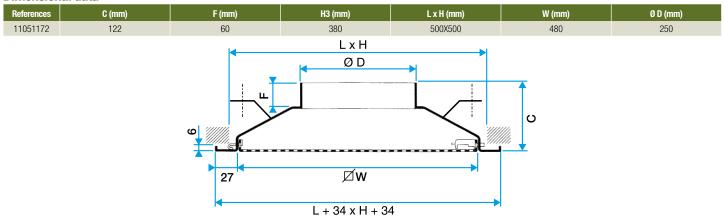

- epoxy coating RAL 9010 white,
- concealed attachment to concrete slab using tabs fitted to diffuser (F16 attachment method),
- direct attachment to circular ducting.

#### **Supplementary characteristics**

- accessories:
- G3 flat filter with M1 fire certification,
- galvanised steel plenum with side branch connection (NE).

#### **Accessories**

| Désignations            | References |
|-------------------------|------------|
| BR CIRCULAR DAMPER D250 | 11053222   |

#### **Consumables**

| Désignations                                 | References |
|----------------------------------------------|------------|
| G3 flat filter M1 for SC 319 and SC 369 D250 | 11053520   |





# CEILING DIFFUSERS

#### **Ceiling diffuser**

# 11051172 SC319R F16 D250 500x500

#### **Dimensional data**



### Diffuseur SC 319 R Airflow data

| References | Comfort airflow for Lw 40 dB(A) (extract with filter) (m³/h) | Comfort airflow for Lw 40 dB(A) (air supply) (m³/h) |
|------------|--------------------------------------------------------------|-----------------------------------------------------|
| 11051172   | 650                                                          | 600                                                 |