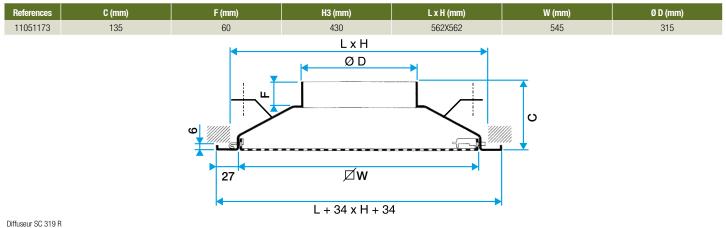

ncealed attachment to concrete slab using tabs fitted to diffuser (F16 attachment method),
- direct attachment to circular ducting.

## **Supplementary characteristics**

- accessories:
- G3 flat filter with M1 fire certification,
- galvanised steel plenum with side branch connection (NE).

#### **Accessories**

| 10000001100             |            |  |
|-------------------------|------------|--|
| Désignations            | References |  |
| BR CIRCULAR DAMPER D315 | 11053223   |  |

#### **Consumables**

| Désignations                                 | References |
|----------------------------------------------|------------|
| G3 flat filter M1 for SC 319 and SC 369 D315 | 11053521   |





# **Ceiling diffuser**

# 11051173 SC319R F16 D315 562x562 AxB 600x600

# **Dimensional data**



## Airflow data

| References | Comfort airflow for Lw 40 dB(A) (extract with filter) (m³/h) | Comfort airflow for Lw 40 dB(A) (air supply) (m³/h) |
|------------|--------------------------------------------------------------|-----------------------------------------------------|
| 11051173   | 900                                                          | 900                                                 |