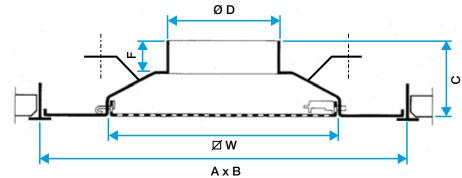

#### **Product description**

The SC 369 R is a slotted plate square opening extraction diffuser. It is installed in place of a 600X600 or 675X675 ceiling tile. Extracts air in HVAC systems. This diffuser is made of steel with epoxy coating RAL 9010 white 30% gloss. It features concealed attachments. Direct attachment to a circular duct.

#### Main characteristics

- SC 369R square return air diffuser with opening slotted plate,
- steel with epoxy paint:
- standard: RAL 9003 white 30% matt,
- option: other RAL.
- flush-mounted on ceiling for 600X600 or 675X675 ceiling tile,
- concealed attachment:
- F0: screws in the side of the neck,
- F16: with 3 brackets riveted to shell.
- connection:
- directly to a circular duct,
- using a plenum (accessory).
- thermal insulation on outside of shell (optional).