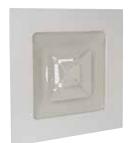

#### **Ceiling diffuser**

The SC 369 R is a slotted plate square diffuser for extraction.

Diffuser SC 369R

#### **Principles of operation**

The SC 369 R diffuser is installed in the place of a standard 600x600 or 675x675 mm suspended ceiling tile. It opens to enable easy access for installation of the filter and maintenance.

#### **Product description**

The SC 369 R is a slotted plate square opening extraction diffuser. It is installed in place of a 600X600 or 675X675 ceiling tile. Extracts air in HVAC systems. This diffuser is made of steel with epoxy coating RAL 9010 white 30% gloss. It features concealed attachments. Direct attachment to a circular duct.