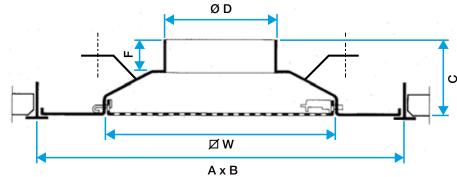

#### **Product description**

The SC 369 R is a slotted plate square opening extraction diffuser. It is installed in place of a 600X600 or 675X675 ceiling tile. Extracts air in HVAC systems. This diffuser is made of steel with epoxy coating RAL 9010 white 30% gloss. It features concealed attachments. Direct attachment to a circular duct.

#### Installation

The SC 319 R diffuser is installed flush with the ceiling. Direct attachment to ducting.

#### Main characteristics

- SC 369R square return air diffuser with opening slotted plate,
- steel with epoxy paint:
- standard: RAL 9003 white 30% matt,
- option: other RAL.
- flush-mounted on ceiling for 600X600 or 675X675 ceiling tile,
- concealed attachment:
- FO: screws in the side of the neck,
- F16: with 3 brackets riveted to shell.
- connection:
- directly to a circular duct,
- using a plenum (accessory).
- thermal insulation on outside of shell (optional).