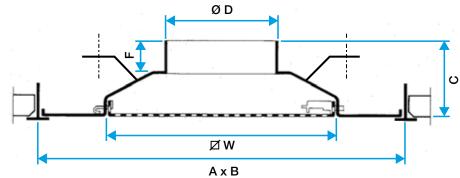

#### **Product description**

The SC 369 R is a slotted plate square opening extraction diffuser. It is installed in place of a 600X600 or 675X675 ceiling tile. Extracts air in HVAC systems. This diffuser is made of steel with epoxy coating RAL 9010 white 30% gloss. It features concealed attachments. Direct attachment to a circular duct.

#### Main characteristics

- SC 369R square return air diffuser with opening slotted plate,
- steel with epoxy paint:
- standard: RAL 9003 white 30% matt,
- option: other RAL.
- flush-mounted on ceiling for 600X600 or 675X675 ceiling tile,
- concealed attachment:
- FO: screws in the side of the neck,
- F16: with 3 brackets riveted to shell.
- connection:
- directly to a circular duct,
- using a plenum (accessory).
- thermal insulation on outside of shell (optional).