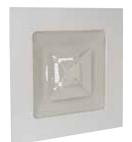

**Ceiling diffuser** 

The SC 369 R is a slotted plate square diffuser for extraction.

Diffuser SC 369R

#### **Product description**

The SC 369 R is a slotted plate square opening extraction diffuser. It is installed in place of a 600X600 or 675X675 ceiling tile. Extracts air in HVAC systems. This diffuser is made of steel with epoxy coating RAL 9010 white 30% gloss. It features concealed attachments. Direct attachment to a circular duct.