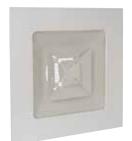

**Ceiling diffuser** 

The SC 369 R is a slotted plate square diffuser for extraction.

Diffuser SC 369R

#### **Product description**

The SC 369 R is a slotted plate square opening extraction diffuser. It is installed in place of a 600X600 or 675X675 ceiling tile. Extracts air in HVAC systems. This diffuser is made of steel with epoxy coating RAL 9010 white 30% gloss. It features concealed attachments. Direct attachment to a circular duct.