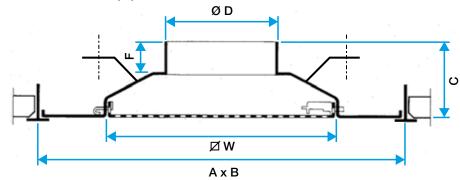

#### **Product description**

The SC 369 R is a slotted plate square opening extraction diffuser. It is installed in place of a 600X600 or 675X675 ceiling tile. Extracts air in HVAC systems. This diffuser is made of steel with epoxy coating RAL 9010 white 30% gloss. It features concealed attachments. Direct attachment to a circular duct.

#### Installation

The SC 319 R diffuser is installed flush with the ceiling. Direct attachment to ducting.

#### Main characteristics

- SC 369R square return air diffuser with opening slotted plate,
- steel with epoxy paint:
- standard: RAL 9003 white 30% matt,
- option: other RAL.
- flush-mounted on ceiling for 600X600 or 675X675 ceiling tile,
- concealed attachment:
- FO: screws in the side of the neck,
- F16: with 3 brackets riveted to shell.
- connection:
- directly to a circular duct,
- using a plenum (accessory).
- thermal insulation on outside of shell (optional).