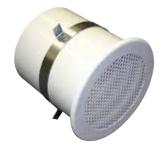

The SCR 125 is a supply or return terminal specially designed for the prison sector and psychiatric institutions.

SCR 125 F14 D 200

#### **Product description**

The SCR 125 is a supply or return terminal specially designed for the prison sector and psychiatric institutions. Wall or ceiling installation, available from Ø 100 to Ø 250 mm.

#### **Reference arguments**

• SCR 125 small safety terminal F14 • D200 protection rating • Specially designed for prison environment and psychiatric hospitals. • Air supply or exhaust. • Wall or ceiling mounted. • Steel with epoxy paint, RAL 9010 White, 30% matt. • Terminal fixed in place using rear flange.

### **Main characteristics**

- galvanised steel construction,
- front panel made of perforated sheet metal offering 45% free air passage,
- galvanised steel attachment flange,
- epoxy paint finish, RAL 9003 white, 30% matt,
- standard diameters from 100 to 250 mm.