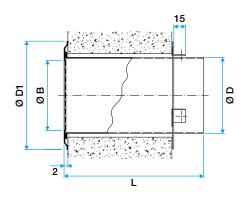

#### **Product description**

The SCR 125 is a supply or return terminal specially designed for the prison sector and psychiatric institutions. Wall or ceiling installation, available from Ø 100 to Ø 250 mm.

## Installation

• wall or ceiling installation.

### **Main characteristics**

- galvanised steel construction,
- front panel made of perforated sheet metal offering 45% free air passage,
- galvanised steel attachment flange,
- epoxy paint finish, RAL 9003 white, 30% matt,
- standard diameters from 100 to 250 mm.