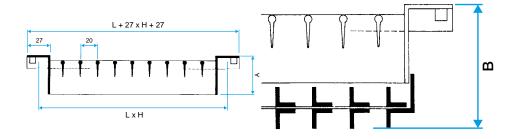

#### **Product description**

The SD 102 indoor duct grille is used for air extraction in all ventilation and air conditioning systems in commercial buildings. Installed on cylindrical or oblong duct. Single-deflection steel grille with individually adjusted movable vertical vanes, 20 mm pitch, RAL 9010 white epoxy coating 30% matt.

# Reference arguments

• SD 102 single-deflection duct terminal with adjustable, movable vertical vanes at 20 mm pitch. • Dimensions: 325x75 to 1225x225 mm. • Suitable for all standard diameters of cylindrical or oblong ducts. • Used on exhaust terminals. • Galvanised steel with natural finish. • Visible screw attachment in frame. • Accessory: H damper with straight slide, locking screw, clip-mounted on terminal.

#### **Main characteristics**

- single-deflection grille with individually adjusted movable vertical vanes, 20 mm pitch,
- steel with RAL 9010 white epoxy coating 30% matt,
- visible screw attachment in frame for cylindrical or oblong duct.