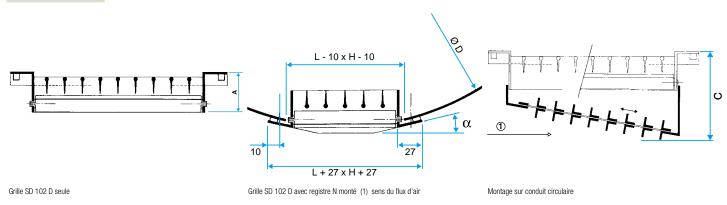

## **Principles of operation**

The SD 102 D indoor duct grille operates on the supply circuit for all ventilation and air conditioning systems in commercial buildings. Installed on cylindrical or oblong duct.

#### **Product description**

The SD 102 D indoor duct grille is used for air supply in all ventilation and air conditioning systems in commercial buildings. Installed on cylindrical or oblong duct. Dual-deflection steel grille with individually adjusted movable horizontal rear and vertical front vanes, 20 mm pitch, RAL 9010 white epoxy coating 30% matt.

#### Installation

- attached to circular or oblong ducts,
- visible screw attachment in frame.

#### **Reference arguments**

• SD 102 D double-deflection duct terminal with movable, individually adjustable horizontal fins at rear, vertical at front, 20 mm pitch. • Dimensions: 325x75 to 1225x225 mm. • Suitable for all standard diameters of cylindrical or oblong ducts. • Used on air supply ducts. • Galvanised steel with natural finish. • Visible screw attachment in frame. • Accessory: N damper with inclined slide, locking screw, clip-mounted on terminal.