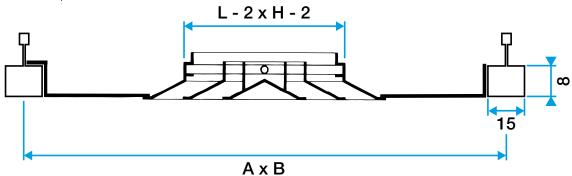

#### **Product description**

The SF 704 is a steel square ceiling diffuser with 4 diffusion directions for ventilation or air-conditioning systems in commercial buildings. This diffuser is made of steel with epoxy coating RAL 9010 white 30% gloss. It is installed flush with the ceiling. Available in dimensions from 150x150 mm to 600x600 mm.

#### Installation

The SF 704 diffuser is installed flush with the ceiling using visible or concealed attachments in the frame. A concealed screw and suspension bridge attachment system is also available and preferred for installation on fixed ceilings.

#### **Main characteristics**

- square ceiling diffuser,
- multi-direction horizontal air diffusion,
- 4 diffusion directions,
- profiled steel plate outer frame and core,
- removable, exchangeable core,
- frame width 32 mm,
- epoxy coating RAL 9010 white 30% gloss,
- installed flush with ceiling,
- available in dimensions from 150x150 mm to 600x600 mm.