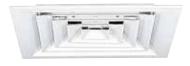

The SF 704 is a steel square ceiling diffuser with 4 air diffusion directions, for use in commercial buildings.

SF 704 diffuser

#### **Principles of operation**

The SF 704 diffuser is installed on the ceiling using visible or concealed attachments. The steel square diffuser offers 4 air diffusion directions.

#### **Product description**

The SF 704 is a steel square ceiling diffuser with 4 diffusion directions for ventilation or air-conditioning systems in commercial buildings. This diffuser is made of steel with epoxy coating RAL 9010 white 30% gloss. It is installed flush with the ceiling. Available in dimensions from 150x150 mm to 600x600 mm.

#### **Main characteristics**

- square ceiling diffuser,
- multi-direction horizontal air diffusion,
- 4 diffusion directions,
- profiled steel plate outer frame and core,
- removable, exchangeable core,
- frame width 32 mm,
- epoxy coating RAL 9010 white 30% gloss,
- installed flush with ceiling,
- available in dimensions from 150x150 mm to 600x600 mm.