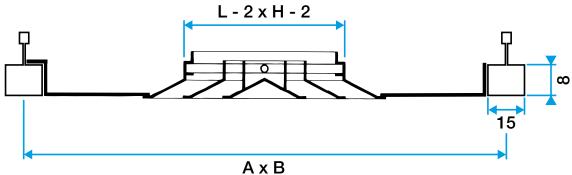

#### **Product description**

The SF 704 is a steel square ceiling diffuser with 4 diffusion directions for ventilation or air-conditioning systems in commercial buildings. This diffuser is made of steel with epoxy coating RAL 9010 white 30% gloss. It is installed flush with the ceiling. Available in dimensions from 150x150 mm to 600x600 mm.

#### **Main characteristics**

- square ceiling diffuser,
- multi-direction horizontal air diffusion,
- 4 diffusion directions,
- profiled steel plate outer frame and core,
- removable, exchangeable core,
- frame width 32 mm,
- epoxy coating RAL 9010 white 30% gloss,
- installed flush with ceiling,
- available in dimensions from 150x150 mm to 600x600 mm.