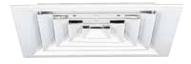

The SF 704 is a steel square ceiling diffuser with 4 air diffusion directions, for use in commercial buildings.

SF 704 diffuser

#### **Product description**

The SF 704 is a steel square ceiling diffuser with 4 diffusion directions for ventilation or air-conditioning systems in commercial buildings. This diffuser is made of steel with epoxy coating RAL 9010 white 30% gloss. It is installed flush with the ceiling. Available in dimensions from 150x150 mm to 600x600 mm.

#### **Main characteristics**

- square ceiling diffuser,
- multi-direction horizontal air diffusion,
- 4 diffusion directions,
- profiled steel plate outer frame and core,
- removable, exchangeable core,
- frame width 32 mm,
- epoxy coating RAL 9010 white 30% gloss,
- installed flush with ceiling,
- available in dimensions from 150x150 mm to 600x600 mm.