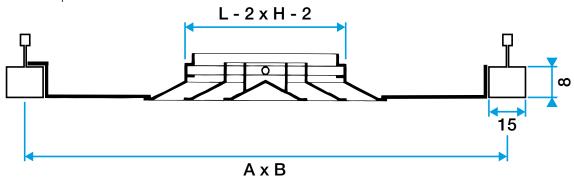

#### **Product description**

The SF 704 is a steel square ceiling diffuser with 4 diffusion directions for ventilation or air-conditioning systems in commercial buildings. This diffuser is made of steel with epoxy coating RAL 9010 white 30% gloss. It is installed flush with the ceiling. Available in dimensions from 150x150 mm to 600x600 mm.

#### Installation

The SF 704 diffuser is installed flush with the ceiling using visible or concealed attachments in the frame. A concealed screw and suspension bridge attachment system is also available and preferred for installation on fixed ceilings.

#### **Main characteristics**

- square ceiling diffuser,
- multi-direction horizontal air diffusion,
- 4 diffusion directions,
- profiled steel plate outer frame and core,
- removable, exchangeable core,
- frame width 32 mm,
- epoxy coating RAL 9010 white 30% gloss,
- installed flush with ceiling,
- available in dimensions from 150x150 mm to 600x600 mm.