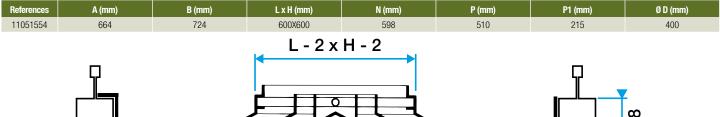

th 32 mm,
- epoxy coating RAL 9010 white 30% gloss,
- installed flush with ceiling,
- available in dimensions from 150x150 mm to 600x600 mm.

### **Supplementary characteristics**

- accessories:
- B 700: counter-rotary damper, adjustable from front of diffuser,
- W4 G3 pleated filter M1 fire certification for use on extraction,
- galvanised steel connection plenum with RT or RE branch connection.

#### **Accessories**

| Désignations                    | References |
|---------------------------------|------------|
| RT plenum F0 600X600 D400       | 11053591   |
| RE plenum F0 600X600 D400       | 11053621   |
| DAMPER B700 600X600             | 11051327   |
| Bare W4 G3 filter (replacement) | 11053370   |





# **Ceiling diffuser**

# 11051554 SF704 F0 600X600

# **Dimensional data**



 $A \times B$ 

Diffuseur SF 704

#### Airflow data

| References | Comfort airflow for Lw 40 dB(A) (extract with filter) (m³/h) | Comfort airflow for Lw 40 dB(A) (air supply) (m³/h) |
|------------|--------------------------------------------------------------|-----------------------------------------------------|
| 11051554   | 980                                                          | 1400                                                |