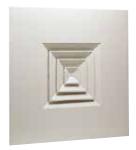

# 11003234 SF704R TP D315 AxB=600x600

The SF 704 TP is a square ceiling diffuser for ceiling tiles with 4 air diffusion directions, for use in commercial buildings.

Diffuser SF 704TP

### **Principles of operation**

The SF 704 TP diffuser is installed in a ceiling in place of a standard 600 x 600 mm or 675 x 675 mm ceiling tile. This steel square diffuser offers 4 air diffusion directions.

#### **Product description**

The SF 704 TP is a square ceiling diffuser with 4 diffusion directions for ventilation or air-conditioning systems in commercial buildings. This diffuser is made of steel with epoxy coating RAL 9010 white 30% gloss. It is installed flush with the ceiling in place of a standard 600 x 600 mm or 675 x 675 mm ceiling tile. It is suitable for "T-bar" or "Fine Line" suspended ceiling frames.

#### **Main characteristics**

- square ceiling diffuser,
- multi-direction horizontal air diffusion,
- 4 diffusion directions.
- profiled steel plate outer frame and core,
- removable, exchangeable core,
- frame width 32 mm,
- epoxy coating RAL 9010 white 30% gloss,
- installed flush with ceiling in place of a standard 600 x 600 mm or 675 x 675 mm ceiling tile,
- suitable for "T-bar" or "Fine Line" suspended ceiling frames.