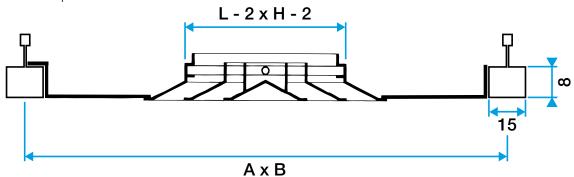

#### **Product description**

The SF 704 TP is a square ceiling diffuser with 4 diffusion directions for ventilation or air-conditioning systems in commercial buildings. This diffuser is made of steel with epoxy coating RAL 9010 white 30% gloss. It is installed flush with the ceiling in place of a standard 600 x 600 mm or 675 x 675 mm ceiling tile. It is suitable for "T-bar" or "Fine Line" suspended ceiling frames.

## Installation

The SF 704 TP diffuser is installed in place of a standard 600 x 600 mm or 675 x 675 mm ceiling tile.

#### **Main characteristics**

- square ceiling diffuser,
- multi-direction horizontal air diffusion,
- 4 diffusion directions.
- profiled steel plate outer frame and core,
- removable, exchangeable core,
- frame width 32 mm,
- epoxy coating RAL 9010 white 30% gloss,
- installed flush with ceiling in place of a standard 600 x 600 mm or 675 x 675 mm ceiling tile,
- suitable for "T-bar" or "Fine Line" suspended ceiling frames.