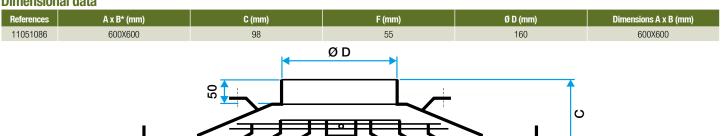

ons,
- connection plenum built into diffuser,
- profiled steel plate outer frame and core,
- removable, exchangeable core,
- frame width 27 mm,
- epoxy coating RAL 9010 white 30% gloss,
- installed flush with ceiling in place of a standard 600 x 600 mm ceiling tile,
- suitable for "T-bar" suspended ceiling frames.

# **Ceiling diffuser**

# 11051086 SF704R TP F16 D160 White AxB600x600

# **Supplementary characteristics**

- accessories:
- BR: butterfly type damper with 2 or 4 V-shape vanes according to the diameter,
- external thermal insulation on diffuser.

# Accessories

| Désignations                    | References |
|---------------------------------|------------|
| BR CIRCULAR DAMPER D160         | 11053220   |
| Bare W4 G3 filter (replacement) | 11053370   |

### Dimensional data



Diffuseur SF 704 R TP

# AxB

37,5

# Airflow data

| References | Comfort airflow < 35 dB(A) (m <sup>3</sup> /h) |
|------------|------------------------------------------------|
| 11051086   | 300                                            |