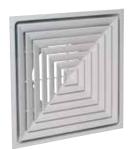

#### **Ceiling diffuser**

The SF 704 R TP is a square ceiling diffuser with 4 air diffusion directions and a built-in plenum for use in commercial buildings.

SF704R TP F16 D160 BLC/WHI AxB600x600

#### **Product description**

The SF 704 R TP is a square ceiling diffuser with 4 diffusion directions for ventilation or air-conditioning systems in commercial buildings. It features a built-in plenum made of galvanised steel. This diffuser is made of steel with epoxy coating RAL 9010 white 30% gloss. It is installed flush with the ceiling in place of a standard 600 x 600 mm ceiling tile. It is suitable for "T-bar" suspended ceiling frames.

# **Main characteristics**

- square ceiling diffuser,
- multi-direction horizontal airflow
- 4 diffusion directions,
- connection plenum built into diffuser,
- profiled steel plate outer frame and core,
- removable, exchangeable core,
- frame width 27 mm,
- epoxy coating RAL 9010 white 30% gloss,
- installed flush with ceiling in place of a standard 600 x 600 mm ceiling tile,
- suitable for "T-bar" suspended ceiling frames.