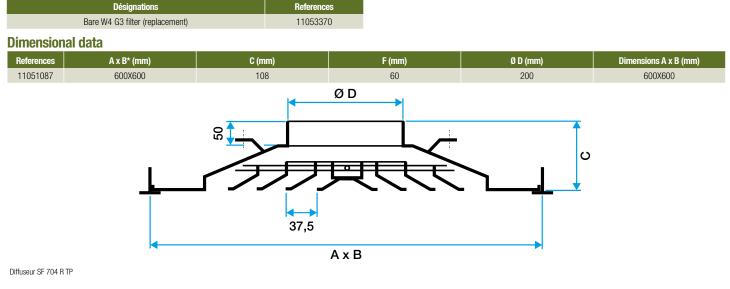

#### **Airflow data**

| References | Comfort airflow < 35 dB(A) (m <sup>3</sup> /h) |
|------------|------------------------------------------------|
| 11051087   | 450                                            |