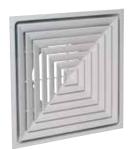

#### **Ceiling diffuser**

The SF 704 R TP is a square ceiling diffuser with 4 air diffusion directions and a built-in plenum for use in commercial buildings.

SF704R TP F16 D200 BLC/WHI AxB600x600

#### **Product description**

The SF 704 R TP is a square ceiling diffuser with 4 diffusion directions for ventilation or air-conditioning systems in commercial buildings. It features a built-in plenum made of galvanised steel. This diffuser is made of steel with epoxy coating RAL 9010 white 30% gloss. It is installed flush with the ceiling in place of a standard 600 x 600 mm ceiling tile. It is suitable for "T-bar" suspended ceiling frames.

## **Main characteristics**

- square ceiling diffuser,
- multi-direction horizontal airflow
- 4 diffusion directions,
- connection plenum built into diffuser,
- profiled steel plate outer frame and core,
- removable, exchangeable core,
- frame width 27 mm,
- epoxy coating RAL 9010 white 30% gloss,
- installed flush with ceiling in place of a standard 600 x 600 mm ceiling tile,
- suitable for "T-bar" suspended ceiling frames.