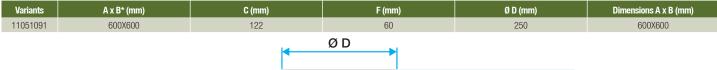

lenum built into diffuser,
- profiled steel plate outer frame and core,
- removable, exchangeable core,
- frame width 27 mm,
- epoxy coating RAL 9010 white 30% gloss,
- installed flush with ceiling in place of a standard 600 x 600 mm ceiling tile,
- suitable for "T-bar" suspended ceiling frames.





Collective static heat exchanger

# 11051091

# SF704RIF(5) TP F16 D250 (AxB=600x600)

# **Supplementary characteristics**

- accessories:
- BR: butterfly type damper with 2 or 4 V-shape vanes according to the diameter,
- external thermal insulation on diffuser.

## **Accessories**

| Description                     | Variants |
|---------------------------------|----------|
| BR CIRCULAR DAMPER D250         | 11053222 |
| Bare W4 G3 filter (replacement) | 11053370 |

## **Dimensional data**





## Airflow data

| Variants | Comfort airflow < 35 dB(A) (m³/h) |
|----------|-----------------------------------|
| 11051091 | 450                               |