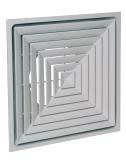

# 11051091 SF704RIF(5) TP F16 D250 (AxB=600x600)

The SF 704 RTP is a square ceiling diffuser with 4 air diffusion directions and a built-in plenum for use in commercial buildings

#### **Product description**

The SF 704 RTP is a square ceiling diffuser with 4 diffusion directions for ventilation or air-conditioning systems in commercial buildings. It features a built-in plenum made of galvanised steel. This diffuser is made of steel with epoxy coating RAL 9010 white 30% gloss. It is installed flush with the ceiling in place of a standard 600 x 600 mm ceiling tile. It is suitable for "T-bar" suspended ceiling frames. .

# **Main characteristics**

- square ceiling diffuser,
- multi-direction horizontal airflow
- 4 diffusion directions,
- connection plenum built into diffuser,
- profiled steel plate outer frame and core,
- removable, exchangeable core,
- frame width 27 mm,
- epoxy coating RAL 9010 white 30% gloss,
- installed flush with ceiling in place of a standard 600 x 600 mm ceiling tile,
- suitable for "T-bar" suspended ceiling frames.