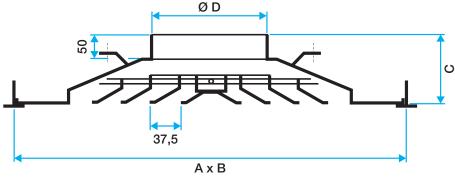

num built into diffuser,
- profiled steel plate outer frame and core,
- removable, exchangeable core,
- frame width 27 mm,
- epoxy coating RAL 9010 white 30% gloss,
- installed flush with ceiling in place of a standard 600 x 600 mm ceiling tile,
- suitable for "T-bar" suspended ceiling frames.





Collective static heat exchanger

# 11051091

# SF704RIF(5) TP F16 D250 (AxB=600x600)

# **Supplementary characteristics**

- accessories:
- BR: butterfly type damper with 2 or 4 V-shape vanes according to the diameter,
- external thermal insulation on diffuser.

## **Accessories**

| Description                     | Variants |
|---------------------------------|----------|
| BR CIRCULAR DAMPER D250         | 11053222 |
| Bare W4 G3 filter (replacement) | 11053370 |

## **Dimensional data**





## Airflow data

| Variants | Comfort airflow < 35 dB(A) (m³/h) |
|----------|-----------------------------------|
| 11051091 | 450                               |