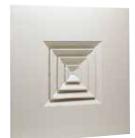

**Ceiling diffuser** 

The SF 704 TP is a square ceiling diffuser for ceiling tiles with 4 air diffusion directions, for use in commercial buildings.

Diffuser SF 704TP

# **Principles of operation**

The SF 704 TP diffuser is installed in a ceiling in place of a standard 600 x 600 mm or 675 x 675 mm ceiling tile. This steel square diffuser offers 4 air diffusion directions.

# **Product description**

The SF 704 TP is a square ceiling diffuser with 4 diffusion directions for ventilation or air-conditioning systems in commercial buildings. This diffuser is made of steel with epoxy coating RAL 9010 white 30% gloss. It is installed flush with the ceiling in place of a standard 600 x 600 mm or 675 x 675 mm ceiling tile. It is suitable for "T-bar" or "Fine Line" suspended ceiling frames .

#### **Main characteristics**

- square ceiling diffuser,
- multi-direction horizontal air diffusion,
- 4 diffusion directions,
- profiled steel plate outer frame and core,
- removable, exchangeable core,
- frame width 32 mm,
- epoxy coating RAL 9010 white 30% gloss,
- installed flush with ceiling in place of a standard 600 x 600 mm or 675 x 675 mm ceiling tile,
- suitable for "T-bar" or "Fine Line" suspended ceiling frames.