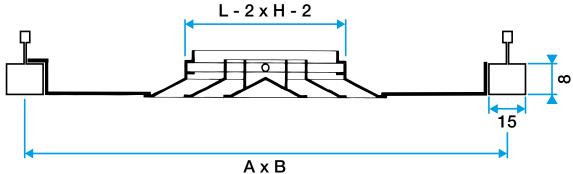

# **Principles of operation**

The SF 704 TP diffuser is installed in a ceiling in place of a standard 600 x 600 mm or 675 x 675 mm ceiling tile. This steel square diffuser offers 4 air diffusion directions.

# **Product description**

The SF 704 TP is a square ceiling diffuser with 4 diffusion directions for ventilation or air-conditioning systems in commercial buildings. This diffuser is made of steel with epoxy coating RAL 9010 white 30% gloss. It is installed flush with the ceiling in place of a standard 600 x 600 mm or 675 x 675 mm ceiling tile. It is suitable for "T-bar" or "Fine Line" suspended ceiling frames .

# Installation

The SF 704 TP diffuser is installed in place of a standard 600 x 600 mm or 675 x 675 mm ceiling tile.

#### **Main characteristics**

- square ceiling diffuser,
- multi-direction horizontal air diffusion,
- 4 diffusion directions,
- profiled steel plate outer frame and core,
- removable, exchangeable core,
- frame width 32 mm,
- epoxy coating RAL 9010 white 30% gloss,
- installed flush with ceiling in place of a standard 600 x 600 mm or 675 x 675 mm ceiling tile,
- suitable for "T-bar" or "Fine Line" suspended ceiling frames.