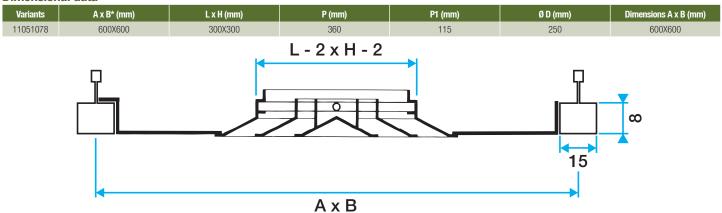

connection plenum with RT or RE branch connection.

#### **Accessories**

| Description                          | Variants |
|--------------------------------------|----------|
| RE plenum F0 300X300 D250            | 11053615 |
| DAMPER B700 300X300                  | 11051323 |
| Bare W4 G3 filter (replacement)      | 11053370 |
| RE square plenum 300x300 D250 PC cfg | 11053388 |
| RE square plenum 300x300 D160 PC cfg | 11053386 |
| RE square plenum 300x300 D200 PC cfg | 11053387 |

## **Filters**

| Description                                                               | Variants |
|---------------------------------------------------------------------------|----------|
| Filter cartridge (G3 filter included) CW4 for plenum RT and RE 300x300 mm | 11053433 |

## **Dimensional data**



## Airflow data

| Variants | Comfort airflow for Lw 40 dB(A) (extract with filter) (m³/h) | Comfort airflow for Lw 40 dB(A) (air supply) (m³/h) |
|----------|--------------------------------------------------------------|-----------------------------------------------------|
| 11051078 | 350                                                          | 500                                                 |