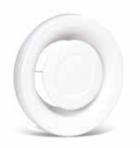

# 11052225 SR 143 D80

The SR 143 steel core terminal with on-site adjustable airflow is used for air return.

SR 143 D80

## **Principles of operation**

The SR 143 terminal is fitted with an adjustable core to calibrate the airflow on site.

## **Product description**

The SR 143 terminal has an adjustable core, which makes it possible to adjust the return airflow in the room.

## **Main characteristics**

- Steel with white epoxy paint finish, RAL 9003 30% matt,
- adjustable airflow due to adjustable core with counter-nut,
- outer ring fitted with airtight seal,
- wall connection sleeve supplied,
- wall or ceiling installation