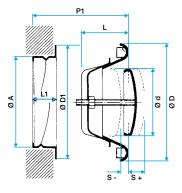

#### Installation

- wall or ceiling installation,
- attached directly in duct using a connection sleeve.

## **Main characteristics**

- Steel with white epoxy paint finish, RAL 9003 30% matt,
- adjustable airflow due to adjustable core with counter-nut,
- outer ring fitted with airtight seal,
- wall connection sleeve supplied,
- wall or ceiling installation