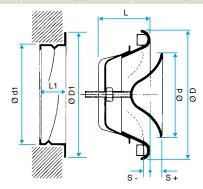

## **Dimensional data**

| References | L (mm) | L1 (mm) | L2 (mm) | P1 (mm) | Ø A (mm) | Ø D (mm) |
|------------|--------|---------|---------|---------|----------|----------|
| 11052204   | 47     | 50      | 130     | 62      | 100      | 137      |

Bouche SR 145 avec manchette