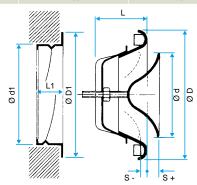

# **Dimensional data**

| References | L (mm) | L1 (mm) | L2 (mm) | P1 (mm) | Ø A (mm) | Ø D (mm) |
|------------|--------|---------|---------|---------|----------|----------|
| 11052206   | 60     | 50      | 130     | 62      | 160      | 218      |

Bouche SR 145 avec manchette