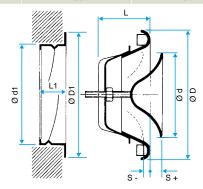

## **Dimensional data**

| References | L (mm) | L1 (mm) | L2 (mm) | P1 (mm) | Ø A (mm) | Ø D (mm) |
|------------|--------|---------|---------|---------|----------|----------|
| 11052207   | 75     | 50      | 130     | 62      | 200      | 248      |

Bouche SR 145 avec manchette