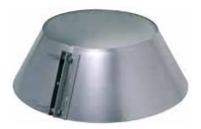

#### Connector

The sealing flap is a galvanised steel ducting accessory that ensures a leaktight seal on roof penetrations.

Sealing flap

## **Product description**

The sealing flap is a galvanised steel ducting accessory that ensures a leaktight seal on roof penetrations.