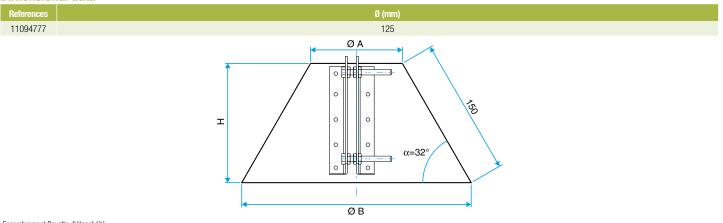

penetrations.



Sealing flap

## **Product description**

The sealing flap is a galvanised steel ducting accessory that ensures a leaktight seal on roof penetrations.

#### Fields of application

Multi-occupancy residential housing, New, Refurbishment, Non-residential buildings Installation

- Two screws enable adaptation to male or female diameters.
- Final leak tightness ensured on site with sealant or silicone.

## **Reference arguments**

Application:

• Sealing flap to ensure airtight roof penetration for ventilation ducting

#### Description:

• Galvanised steel sealing flap diameter 125 mm

#### Main characteristics

- range available from diameter 100 to 800.
- galvanised steel compliant with EN 10346 ensuring regularity of the coating.
- M0 fire rating.

## **Dimensional data**



Encombrement Bavette d'étanchéité