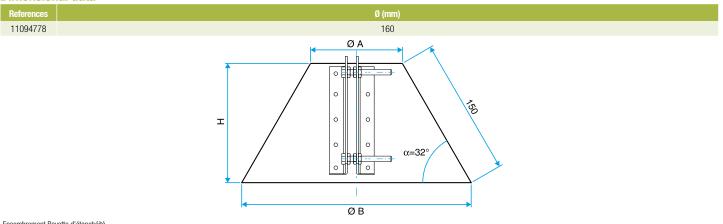

enetrations.



Sealing flap

# **Product description**

The sealing flap is a galvanised steel ducting accessory that ensures a leaktight seal on roof penetrations.

### **Fields of application**

Multi-occupancy residential housing, New, Refurbishment, Non-residential buildings Installation

- Two screws enable adaptation to male or female diameters.
- Final leak tightness ensured on site with sealant or silicone.

# **Reference arguments**

Application:

• Sealing flap to ensure airtight roof penetration for ventilation ducting

#### Description:

• Galvanised steel sealing flap diameter 160 mm

#### Main characteristics

- range available from diameter 100 to 800.
- galvanised steel compliant with EN 10346 ensuring regularity of the coating.
- M0 fire rating.

## **Dimensional data**



Encombrement Bayette d'étanchéité