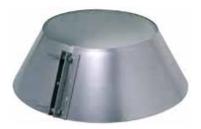

#### Connector

The sealing flap is a galvanised steel ducting accessory that ensures a leaktight seal on roof penetrations.

Sealing flap

# **Product description**

The sealing flap is a galvanised steel ducting accessory that ensures a leaktight seal on roof penetrations.