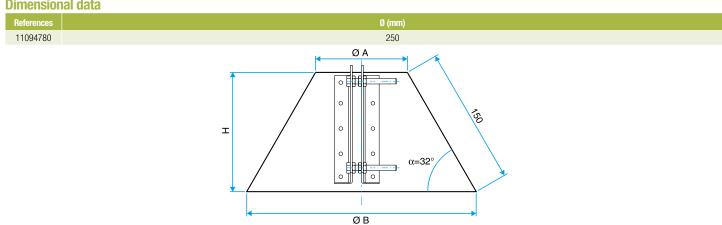

Sealing flap

# **Product description**

The sealing flap is a galvanised steel ducting accessory that ensures a leaktight seal on roof penetrations.

## **Fields of application**

Multi-occupancy residential housing, New, Refurbishment, Non-residential buildings

#### Installation

- Two screws enable adaptation to male or female diameters.
- Final leak tightness ensured on site with sealant or silicone.

## **Reference arguments**

#### Application:

• Sealing flap to ensure airtight roof penetration for ventilation ducting

#### Description:

• Galvanised steel sealing flap diameter 250 mm

### **Main characteristics**

- range available from diameter 100 to 800.
- galvanised steel compliant with EN 10346 ensuring regularity of the coating.
- M0 fire rating.

## **Dimensional data**



Encombrement Bayette d'étanchéité