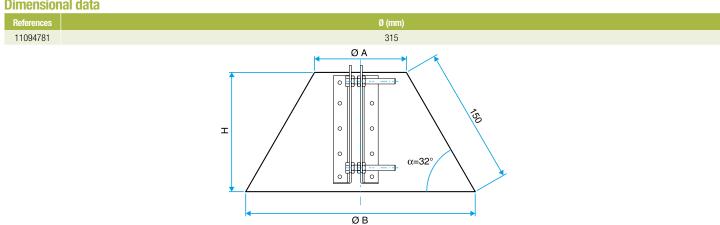

s.



Sealing flap

# **Product description**

The sealing flap is a galvanised steel ducting accessory that ensures a leaktight seal on roof penetrations.

## **Fields of application**

Multi-occupancy residential housing, New, Refurbishment, Non-residential buildings

### Installation

- Two screws enable adaptation to male or female diameters.
- Final leak tightness ensured on site with sealant or silicone.

# **Reference arguments**

#### Application:

• Sealing flap to ensure airtight roof penetration for ventilation ducting

#### Description:

• Galvanised steel sealing flap diameter 315 mm

## **Main characteristics**

- range available from diameter 100 to 800.
- galvanised steel compliant with EN 10346 ensuring regularity of the coating.
- M0 fire rating.

# **Dimensional data**



Encombrement Bayette d'étanchéité