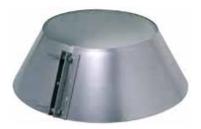

#### Connector

The sealing flap is a galvanised steel ducting accessory that ensures a leaktight seal on roof penetrations.

Sealing flap

### **Product description**

The sealing flap is a galvanised steel ducting accessory that ensures a leaktight seal on roof penetrations.