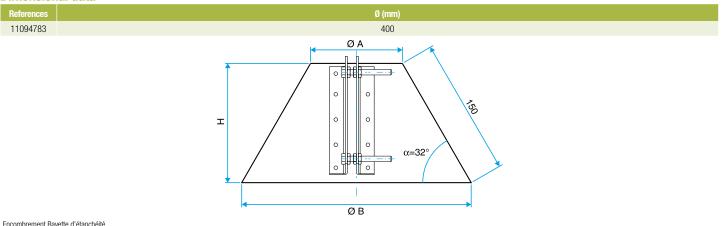

penetrations.



Sealing flap

### **Product description**

The sealing flap is a galvanised steel ducting accessory that ensures a leaktight seal on roof penetrations.

## **Fields of application**

Multi-occupancy residential housing, New, Refurbishment, Non-residential buildings Installation

- Two screws enable adaptation to male or female diameters.
- Final leak tightness ensured on site with sealant or silicone.

# **Reference arguments**

Application:

• Sealing flap to ensure airtight roof penetration for ventilation ducting

### Description:

• Galvanised steel sealing flap diameter 400 mm

### Main characteristics

- range available from diameter 100 to 800.
- galvanised steel compliant with EN 10346 ensuring regularity of the coating.
- M0 fire rating.

## **Dimensional data**



Encombrement Bayette d'étanchéité