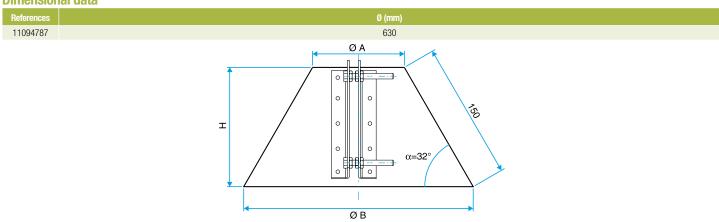

s.



Sealing flap

# **Product description**

The sealing flap is a galvanised steel ducting accessory that ensures a leaktight seal on roof penetrations.

## **Fields of application**

Multi-occupancy residential housing, New, Refurbishment, Non-residential buildings

### Installation

- Two screws enable adaptation to male or female diameters.
- Final leak tightness ensured on site with sealant or silicone.

# **Reference arguments**

#### Application:

• Sealing flap to ensure airtight roof penetration for ventilation ducting

#### Description:

• Galvanised steel sealing flap diameter 630 mm

## **Main characteristics**

- range available from diameter 100 to 800.
- galvanised steel compliant with EN 10346 ensuring regularity of the coating.
- M0 fire rating.

# **Dimensional data**



Encombrement Bayette d'étanchéité