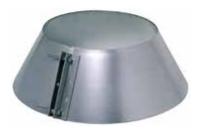

### Connector

The sealing flap is a galvanised steel ducting accessory that ensures a leaktight seal on roof penetrations.

Sealing flap

# **Product description**

The sealing flap is a galvanised steel ducting accessory that ensures a leaktight seal on roof penetrations.