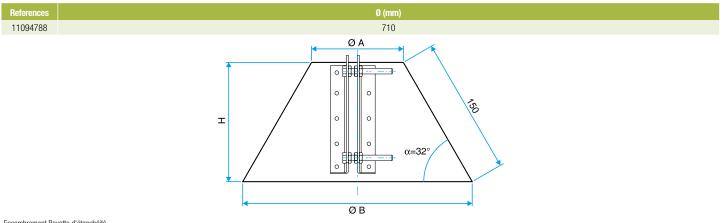

roof penetrations.



Sealing flap

# **Product description**

The sealing flap is a galvanised steel ducting accessory that ensures a leaktight seal on roof penetrations.

## **Fields of application**

Multi-occupancy residential housing, New, Refurbishment, Non-residential buildings Installation

- Two screws enable adaptation to male or female diameters.
- Final leak tightness ensured on site with sealant or silicone.

# **Reference arguments**

Application:

• Sealing flap to ensure airtight roof penetration for ventilation ducting

## Description:

• Galvanised steel sealing flap diameter 710 mm

## Main characteristics

- range available from diameter 100 to 800.
- galvanised steel compliant with EN 10346 ensuring regularity of the coating.
- M0 fire rating.

# **Dimensional data**



Encombrement Bayette d'étanchéité