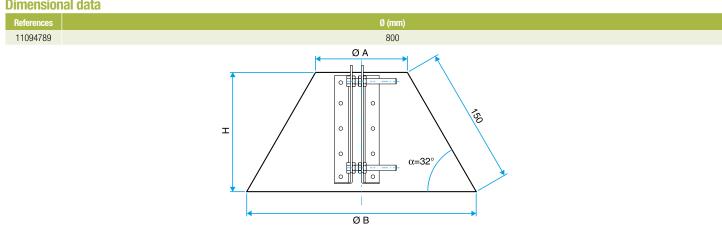

s.



Sealing flap

# **Product description**

The sealing flap is a galvanised steel ducting accessory that ensures a leaktight seal on roof penetrations.

## **Fields of application**

Multi-occupancy residential housing, New, Refurbishment, Non-residential buildings

### Installation

- Two screws enable adaptation to male or female diameters.
- Final leak tightness ensured on site with sealant or silicone.

# **Reference arguments**

#### Application:

• Sealing flap to ensure airtight roof penetration for ventilation ducting

#### Description:

• Galvanised steel sealing flap diameter 800 mm

## **Main characteristics**

- range available from diameter 100 to 800.
- galvanised steel compliant with EN 10346 ensuring regularity of the coating.
- M0 fire rating.

# **Dimensional data**



Encombrement Bayette d'étanchéité