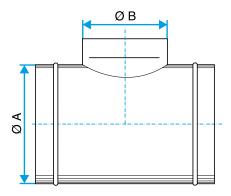

# **Main characteristics**

- available in diameters from 125 to 500,
- aluminium 1050A-H18 (formerly A5) compliant with DTU 68.3 for gas CMEV,
- M0 fire certification.

Schéma d'encombrement Té Equerre 90° en aluminium