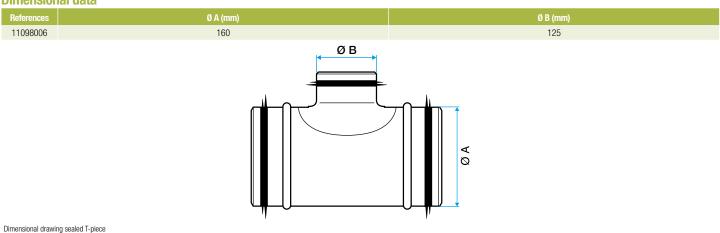

low connection torque.

### **Reference arguments**

### Application:

• Used for airtight connection between two ducting branches at an angle of 90° on non-residential and multi-occupancy residential systems

## Description:

• Sealed T-piece galvanised steel diameter 160/125 mm

### **Main characteristics**

- available in diameters from 125 to 560,
- galvanised steel as per EN 10346 ensuring uniformity of coating,
- crimped seal up to and including diameter 315,
- dual-hardness seal in groove for diameters above 315,
- temperature range: 30°C à + 100°C,
- resistant to ageing (• 30 years), UV and ozone,
- M0 fire certification,
- class C airtight performance as per standard NF EN 12237.





## Connector

# 11098006

# TE GALVA Branch piece+seal - Ø 160/125 mm

### **Dimensional data**



### **Regulatory data**

| References | Fire protection rating |
|------------|------------------------|
| 11098006   | MO                     |