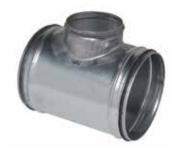

# 11098013 TE GALVA Branch piece+seal - Ø 250/160 mm

The right-angle T-piece with seal is used to connected two galvanised ducts at a 90° angle while delivering class C airtight performance.

Right-angle T-piece + seal

#### **Product description**

The right-angle T-piece with seal is used to connected two galvanised ducts at a 90° angle while delivering class C airtight performance. It ensures leak-free installation without excessive pressure losses on the branch connection.