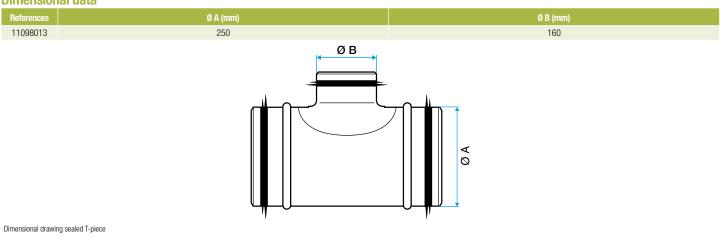

onnection torque.

### **Reference arguments**

#### Application:

• Used for airtight connection between two ducting branches at an angle of 90° on non-residential and multi-occupancy residential systems

### Description:

• Sealed T-piece galvanised steel diameter 250/160 mm

#### **Main characteristics**

- available in diameters from 125 to 560,
- galvanised steel as per EN 10346 ensuring uniformity of coating,
- crimped seal up to and including diameter 315,
- dual-hardness seal in groove for diameters above 315,
- temperature range: 30°C à + 100°C,
- resistant to ageing (• 30 years), UV and ozone,
- M0 fire certification,
- class C airtight performance as per standard NF EN 12237.





#### Connector

# 11098013

# TE GALVA Branch piece+seal - Ø 250/160 mm

### **Dimensional data**



**Regulatory data** 

11098013