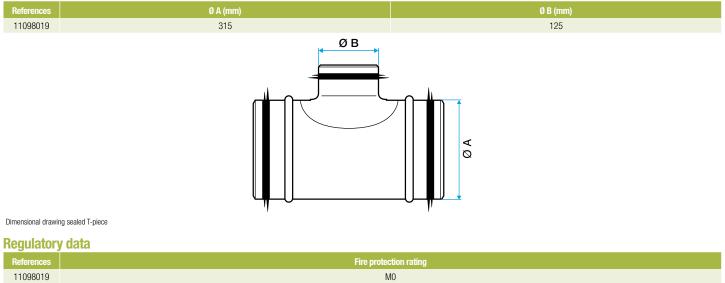

ance and low connection torque.

#### **Reference arguments**

Application:

• Used for airtight connection between two ducting branches at an angle of 90° on non-residential and multi-occupancy residential systems.

## Description:

• Sealed T-piece galvanised steel diameter 315/125 mm

#### Main characteristics

- available in diameters from 125 to 560,
- galvanised steel as per EN 10346 ensuring uniformity of coating,
- crimped seal up to and including diameter 315,
- dual-hardness seal in groove for diameters above 315,
- temperature range: 30°C à + 100°C,
- resistant to ageing (• 30 years), UV and ozone,
- M0 fire certification,
- class C airtight performance as per standard NF EN 12237.

## Connector

# **11098019** TE GALVA Branch piece+seal - Ø 315/125 mm

## **Dimensional data**