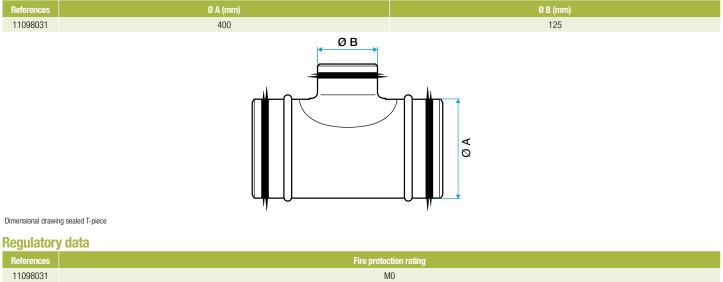

rformance and low connection torque.

#### **Reference arguments**

Application:

• Used for airtight connection between two ducting branches at an angle of 90° on non-residential and multi-occupancy residential systems.

## Description:

• Sealed T-piece galvanised steel diameter 400/125 mm

#### Main characteristics

- available in diameters from 125 to 560,
- galvanised steel as per EN 10346 ensuring uniformity of coating,
- crimped seal up to and including diameter 315,
- dual-hardness seal in groove for diameters above 315,
- temperature range: 30°C à + 100°C,
- resistant to ageing (• 30 years), UV and ozone,
- M0 fire certification,
- class C airtight performance as per standard NF EN 12237.

## Connector

# 11098031 TE GALVA Branch piece+seal - Ø 400/125 mm

# **Dimensional data**