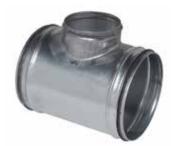

# 11098031 TE GALVA Branch piece+seal - Ø 400/125 mm

The right-angle T-piece with seal is used to connected two galvanised ducts at a 90° angle while delivering class C airtight performance.

Right-angle T-piece + seal

## **Product description**

The right-angle T-piece with seal is used to connected two galvanised ducts at a 90° angle while delivering class C airtight performance. It ensures leak-free installation without excessive pressure losses on the branch connection.