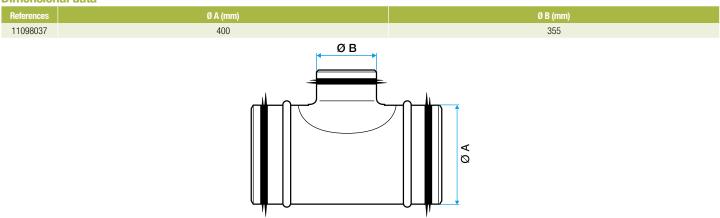

nnection torque.

### **Reference arguments**

#### Application:

• Used for airtight connection between two ducting branches at an angle of 90° on non-residential and multi-occupancy residential systems.

### Description:

• Sealed T-piece galvanised steel diameter 400/355 mm

#### **Main characteristics**

- available in diameters from 125 to 560,
- galvanised steel as per EN 10346 ensuring uniformity of coating,
- crimped seal up to and including diameter 315,
- dual-hardness seal in groove for diameters above 315,
- temperature range: 30°C à + 100°C,
- resistant to ageing (• 30 years), UV and ozone,
- M0 fire certification,
- class C airtight performance as per standard NF EN 12237.





### Connector

## 11098037

# TE GALVA Branch piece+seal - Ø 400/355 mm

### **Dimensional data**



#### **Regulatory data**

Dimensional drawing sealed T-piece

| References | Fire protection rating |
|------------|------------------------|
| 11098037   | MO                     |