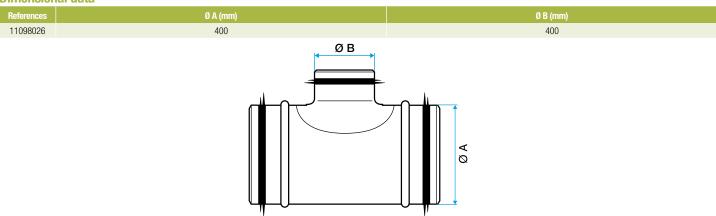

ction torque.

### **Reference arguments**

#### Application:

• Used for airtight connection between two ducting branches at an angle of 90° on non-residential and multi-occupancy residential systems.

#### Description:

• Sealed T-piece galvanised steel diameter 400/400 mm

#### **Main characteristics**

- available in diameters from 125 to 560,
- galvanised steel as per EN 10346 ensuring uniformity of coating,
- crimped seal up to and including diameter 315,
- dual-hardness seal in groove for diameters above 315,
- temperature range: 30°C à + 100°C,
- resistant to ageing (• 30 years), UV and ozone,
- M0 fire certification,
- class C airtight performance as per standard NF EN 12237.





#### Connector

## 11098026

# TE GALVA Branch piece+seal - Ø 400/400 mm

#### **Dimensional data**



Dimensional drawing sealed T-piece

## **Regulatory data**

| References | Fire protection rating |
|------------|------------------------|
| 11098026   | MO                     |