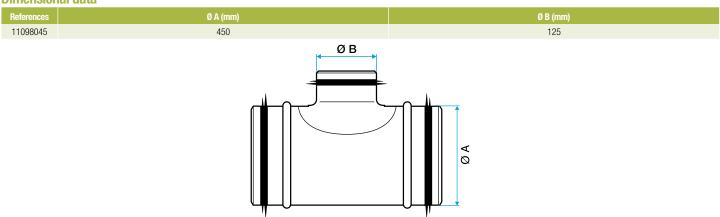

#### **Dimensional data**

**Regulatory data** 

Dimensional drawing sealed T-piece

| References | Fire protection rating |
|------------|------------------------|
| 11098045   | MO                     |