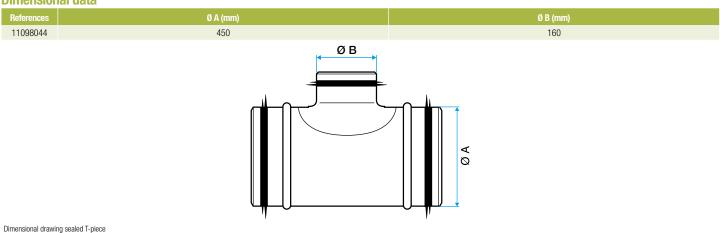

tion torque.

#### **Reference arguments**

#### Application:

• Used for airtight connection between two ducting branches at an angle of 90° on non-residential and multi-occupancy residential systems.

#### Description:

• Sealed T-piece galvanised steel diameter 450/160 mm

#### **Main characteristics**

- available in diameters from 125 to 560,
- galvanised steel as per EN 10346 ensuring uniformity of coating,
- crimped seal up to and including diameter 315,
- dual-hardness seal in groove for diameters above 315,
- temperature range: 30°C à + 100°C,
- resistant to ageing (• 30 years), UV and ozone,
- M0 fire certification,
- class C airtight performance as per standard NF EN 12237.





#### Connector

## 11098044

# TE GALVA Branch piece+seal - Ø 450/160 mm

#### **Dimensional data**



## **Regulatory data**

| References | Fire protection rating |
|------------|------------------------|
| 11098044   | Mo                     |