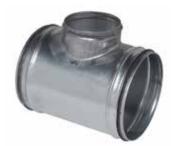

# 11098041 TE GALVA Branch piece+seal - Ø 450/315 mm

The right-angle T-piece with seal is used to connected two galvanised ducts at a 90° angle while delivering class C airtight performance.

Right-angle T-piece + seal

### **Product description**

The right-angle T-piece with seal is used to connected two galvanised ducts at a 90° angle while delivering class C airtight performance. It ensures leak-free installation without excessive pressure losses on the branch connection.