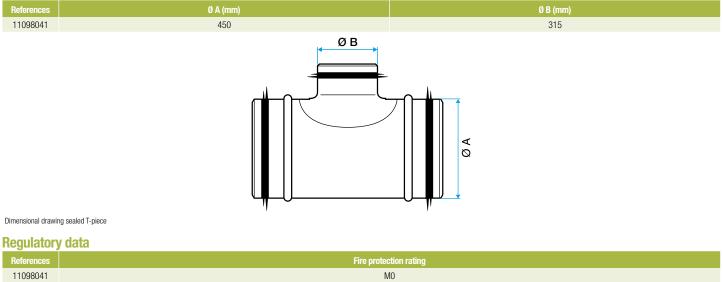

## **Dimensional data**

#### Description:

• Sealed T-piece galvanised steel diameter 450/315 mm

#### Main characteristics

- available in diameters from 125 to 560,
- galvanised steel as per EN 10346 ensuring uniformity of coating,
- crimped seal up to and including diameter 315,
- dual-hardness seal in groove for diameters above 315,
- temperature range: 30°C à + 100°C,
- resistant to ageing (• 30 years), UV and ozone,
- M0 fire certification,
- class C airtight performance as per standard NF EN 12237.