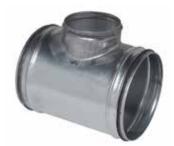

# 11098033 TE GALVA Branch piece+seal - Ø 500/315 mm

The right-angle T-piece with seal is used to connected two galvanised ducts at a 90° angle while delivering class C airtight performance.

Right-angle T-piece + seal

### **Product description**

The right-angle T-piece with seal is used to connected two galvanised ducts at a 90° angle while delivering class C airtight performance. It ensures leak-free installation without excessive pressure losses on the branch connection.