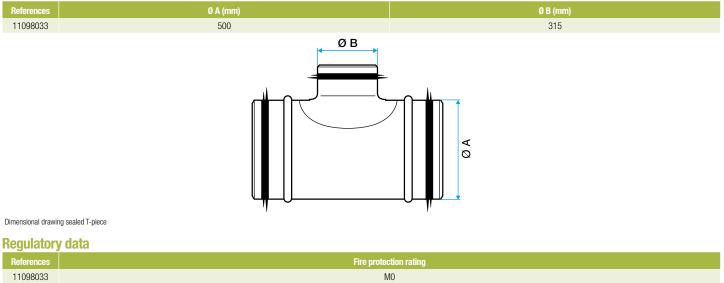

ormance and low connection torque.

#### **Reference arguments**

Application:

• Used for airtight connection between two ducting branches at an angle of 90° on non-residential and multi-occupancy residential systems.

#### Description:

• Sealed T-piece galvanised steel diameter 500/315 mm

#### Main characteristics

- available in diameters from 125 to 560,
- galvanised steel as per EN 10346 ensuring uniformity of coating,
- crimped seal up to and including diameter 315,
- dual-hardness seal in groove for diameters above 315,
- temperature range: 30°C à + 100°C,
- resistant to ageing (• 30 years), UV and ozone,
- M0 fire certification,
- class C airtight performance as per standard NF EN 12237.

# Connector

# 11098033 TE GALVA Branch piece+seal - Ø 500/315 mm

## **Dimensional data**