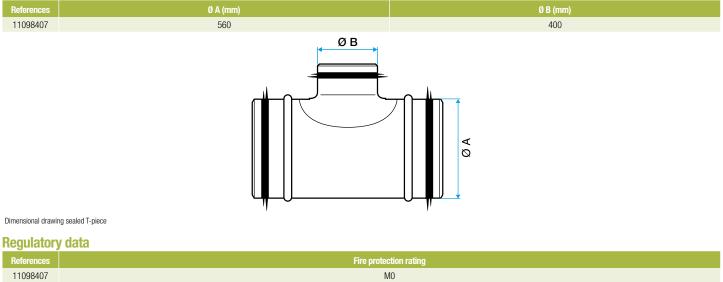

#### Description:

• Sealed T-piece galvanised steel diameter 560/400 mm

## **Dimensional data**