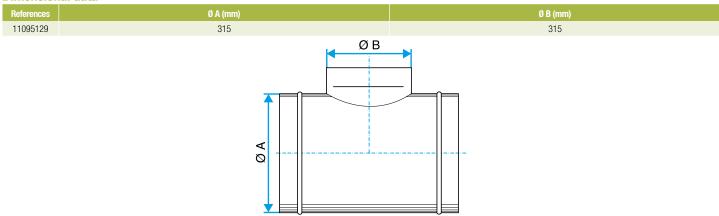

#### **Dimensional data**

Schéma d'encombrement Té Equerre 90° en aluminium

#### Description:

• T-piece aluminium diameter 315/315 mm