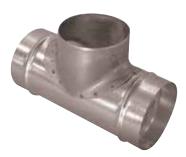

#### 11095129 TE T-PIECE ALU D315/315

The TE 90° Alu T-piece is used to connect two aluminium ductwork branches at an angle of 90°.

Té Equerre 90° en aluminium

#### **Product description**

The TE 90° aluminium T-piece is used to connect two aluminium ductwork branches at an angle of 90°. It ensures leak-free installation without excessive pressure losses at the junction.