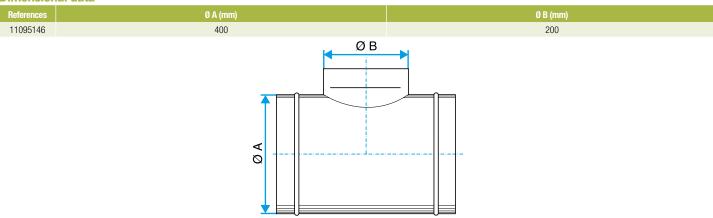

#### **Dimensional data**

Schéma d'encombrement Té Equerre 90° en aluminium

**Connector** 

#### Description:

• T-piece aluminium diameter 400/200 mm