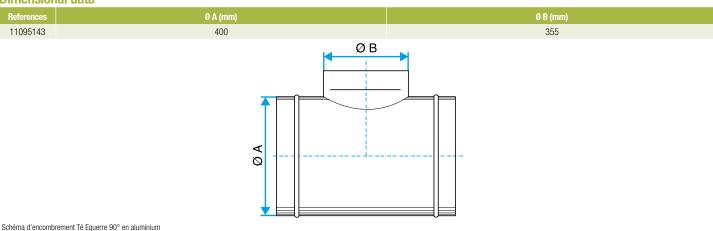

xcessive pressure losses at the junction.

#### Fields of application

Multi-occupancy residential housing, New, Refurbishment, Non-residential buildings

#### Installation

- easy assembly of interlocking accessories: ducts are female, accessories are male,
- Final seal requires sealant and/or perforated strip,
- attached to duct using self-tapping screws (4 to 6 depending on diameter).

#### **Reference arguments**

#### Application:

• Connects two ducting branches at an angle of 90° on multi-occupancy residential gas CMEV system

#### Description:

• T-piece aluminium diameter 400/355 mm

#### **Main characteristics**

- available in diameters from 125 to 500,
- aluminium 1050A-H18 (formerly A5) compliant with DTU 68.3 for gas CMEV,
- M0 fire certification.

#### **Dimensional data**









### **CIRCULAR ALUMINIUM DUCTWORK**

Connector

# 11095143 TE T-PIECE ALU D400/355

### **Regulatory data**

| References | Fire protection rating |
|------------|------------------------|
| 11095143   | MO                     |