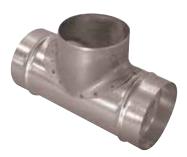

## 11095142 TE T-PIECE ALU D400/400

The TE 90° Alu T-piece is used to connect two aluminium ductwork branches at an angle of 90°.

Té Equerre 90° en aluminium

#### **Product description**

The TE 90° aluminium T-piece is used to connect two aluminium ductwork branches at an angle of 90°. It ensures leak-free installation without excessive pressure losses at the junction.