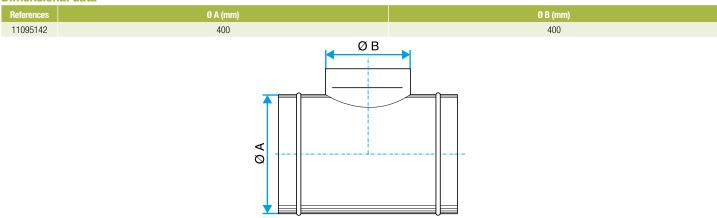

xcessive pressure losses at the junction.

#### Fields of application

Multi-occupancy residential housing, New, Refurbishment, Non-residential buildings

#### Installation

- easy assembly of interlocking accessories: ducts are female, accessories are male,
- Final seal requires sealant and/or perforated strip,
- attached to duct using self-tapping screws (4 to 6 depending on diameter).

#### **Reference arguments**

#### Application:

• Connects two ducting branches at an angle of 90° on multi-occupancy residential gas CMEV system

#### Description:

• T-piece aluminium diameter 400/400 mm

#### **Main characteristics**

- available in diameters from 125 to 500,
- aluminium 1050A-H18 (formerly A5) compliant with DTU 68.3 for gas CMEV,
- M0 fire certification.

#### **Dimensional data**





Schéma d'encombrement Té Equerre 90° en aluminium



### **CIRCULAR ALUMINIUM DUCTWORK**

**Connector** 

# 11095142 TE T-PIECE ALU D400/400

### **Regulatory data**

| References | Fire protection rating |
|------------|------------------------|
| 11095142   | MO                     |