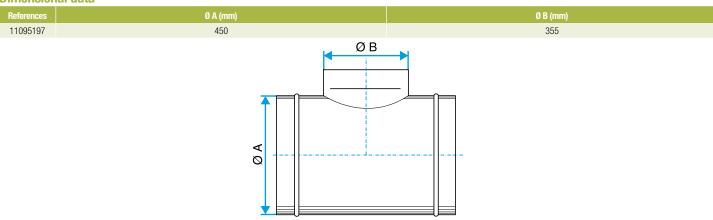

xcessive pressure losses at the junction.

#### Fields of application

Multi-occupancy residential housing, New, Refurbishment, Non-residential buildings

#### Installation

- easy assembly of interlocking accessories: ducts are female, accessories are male,
- Final seal requires sealant and/or perforated strip,
- attached to duct using self-tapping screws (4 to 6 depending on diameter).

#### **Reference arguments**

#### Application:

• Connects two ducting branches at an angle of 90° on multi-occupancy residential gas CMEV system

#### Description:

• T-piece aluminium diameter 450/355 mm

#### **Main characteristics**

- available in diameters from 125 to 500,
- aluminium 1050A-H18 (formerly A5) compliant with DTU 68.3 for gas CMEV,
- M0 fire certification.

#### **Dimensional data**



Schéma d'encombrement Té Equerre 90° en aluminium





# **CIRCULAR ALUMINIUM DUCTWORK**

**Connector** 

# 11095197 TE T-PIECE ALU D450/355

### **Regulatory data**

| References | Fire protection rating |
|------------|------------------------|
| 11095197   | M0                     |